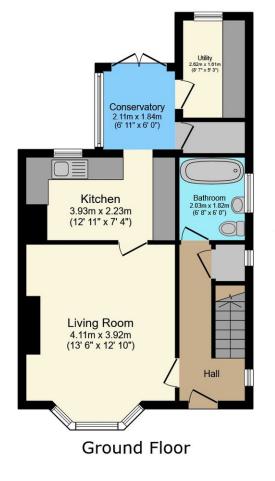

The kitchen is functional and ready for you to design to your heart's content. Imagine the gorgeous meals and memories you'll create here. There is also a handy conservatory to the rear and utility room.

Why wait? This semi-detached house is a gem in the rough, ready to be polished. Come and see the potential for yourself. We can't wait to show you around!

Council Tax Band B

First Floor

This floor plan is for illustrative purposes only. It is not drawn to scale. Any measurements, floor areas (including any total floor area), openings and orientations are approximate. No details are guaranteed, they cannot be relied upon for any purpose and do not form any part of any agreement. No liability is taken for any error, omission or misstatement. A party must rely upon its own inspection(s). Powered by www.Propertybox.io