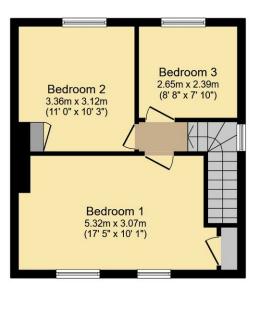

The house boasts three lovely bedrooms - a spacious master, a cosy double and a nice size single - each one full of potential. There's also a three piece bathroom conveniently located downstairs.

The reception room is the heart of the house. Picture this: large bay windows, letting in an abundance of natural light, creating a warm and welcoming space for you to relax or entertain. It's the perfect spot to put your feet up after a long day.

Why wait? This semi-detached house is a gem in the rough, ready to be polished. Come and see the potential for yourself. We can't wait to show you around!

Council Tax Band B

First Floor

This floor plan is for illustrative purposes only. It is not drawn to scale. Any measurements, floor areas (including any total floor area), openings and orientations are approximate. No details are guaranteed, they cannot be relied upon for any purpose and do not form any part of any agreement. No liability is taken for any error, omission or misstatement. A party must rely upon its own inspection(s). Powered by www.Propertybox.io