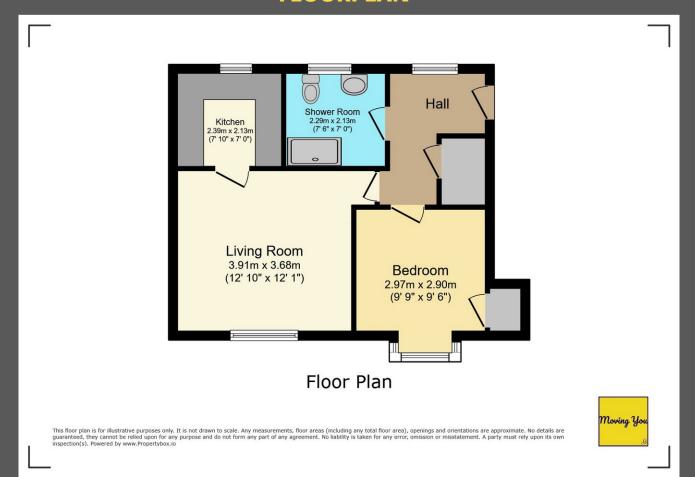

r flat, on offer and perfect for first-time buyers or investors considering a solid addition to their portfolio. Nestled in a peaceful cul-desac, this property is conveniently situated close to local amenities, offering a blend of tranquillity and convenience.

Upon entering, you'll be greeted by a bright and spacious open-plan living/dining room, inviting you to relax or entertain guests. The room's layout provides plenty of space for both a comfortable sitting area and a dining space.

The flat includes a double bedroom, ensuring a restful night's sleep. The room is spacious enough to accommodate a variety of furniture arrangements, allowing you to personalise the space to your liking.

## **Guy Rolfe - Bristol East**

03334041188 option 3 guy.rolfe@moving-you.co.uk



## **FLOORPLAN**



### **EPC**



# **Guy Rolfe - Bristol East**