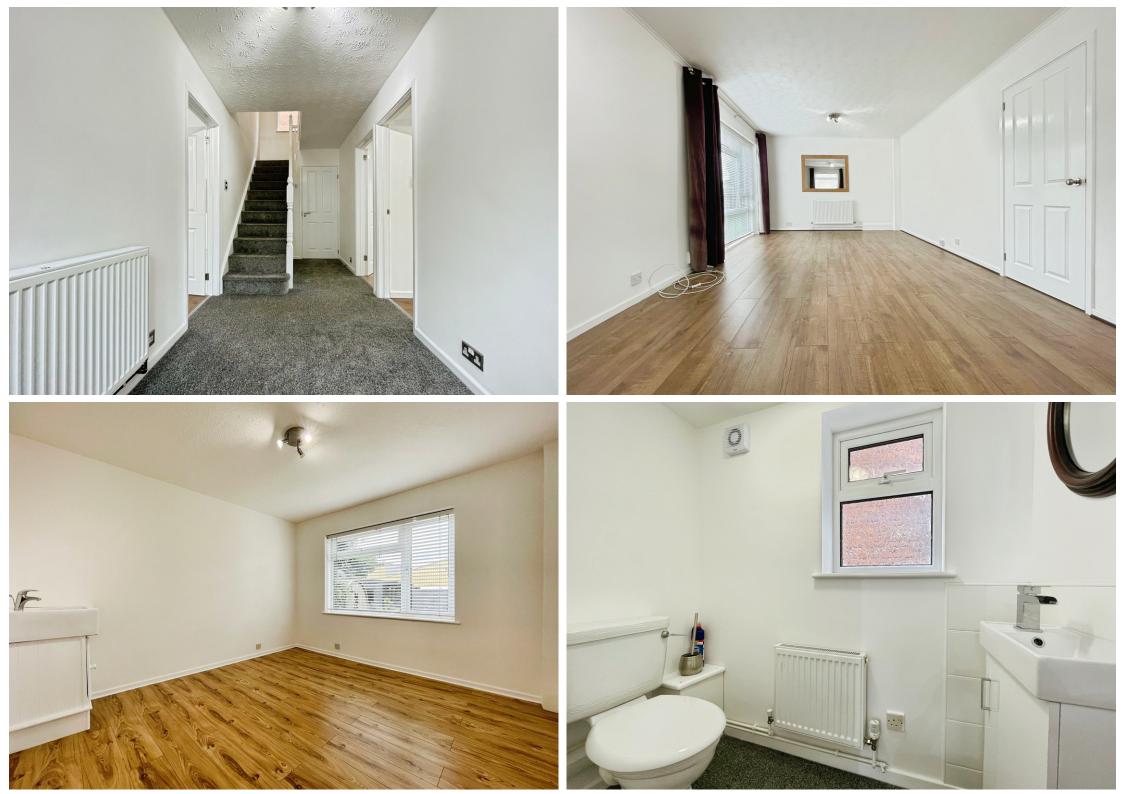

The property comprises of four well-proportioned bedrooms. The master bedroom provides a generous space, creating an inviting environment for relaxation. The other three bedrooms are also well-presented, offering ease and comfort for all the family. A well-equipped bathroom with a heated towel rail adds a touch of convenience.

Two reception rooms enrich the living space. The first, the living room is adorned with a large window to front, allowing sunlight to flood in and brighten up the space. The dining room room boasts a beautiful garden view, creating a serene spot for relaxation or entertaining guests. Further benefits include a downstairs W.C and a fantastic utility / laundry room access via the garden.