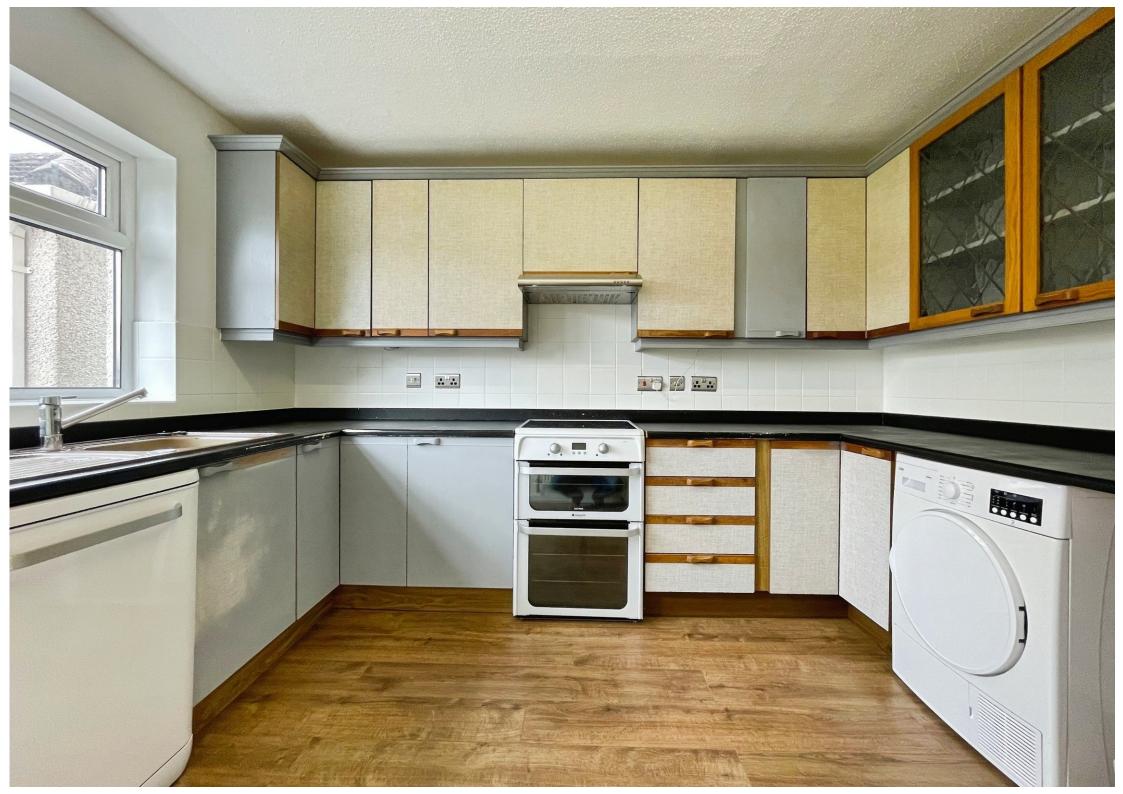

The heart of the house is a well-lit kitchen, filled with natural light, providing an ideal space to create delicious meals. It's easy to imagine family and friends gathering here, making memories around the dinner table.