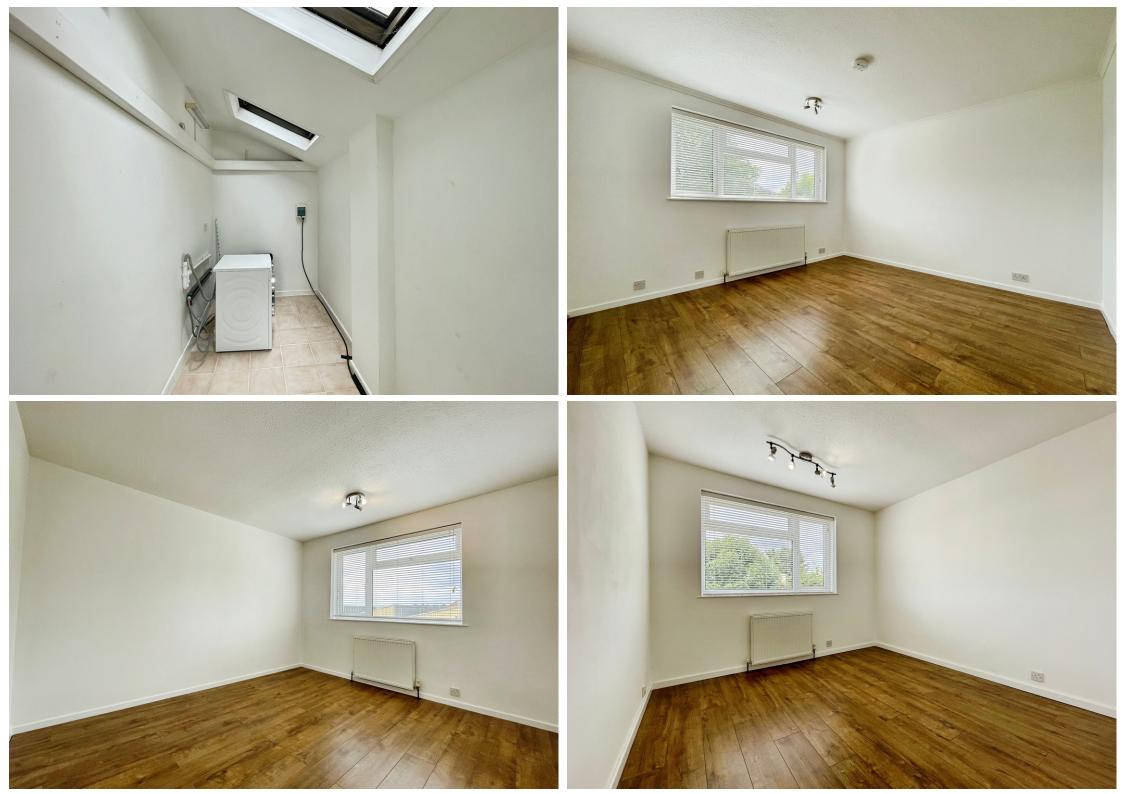

The property comprises of four well-proportioned bedrooms. The master bedroom provides a generous space, creating an inviting environment for relaxation. The other three bedrooms are also well-presented, offering ease and comfort for all the family. A well-equipped bathroom with a heated towel rail adds a touch of convenience.

The heart of the house is a well-lit kitchen, filled with natural light, providing an ideal space to create delicious meals. It's easy to imagine family and friends gathering here, making memories around the dinner table.

Two reception rooms enrich the living space. The first, the living room is adorned with a large window to front, allowing sunlight to flood in and brighten up the space. The dining room room boasts a beautiful garden view, creating a serene spot for relaxation or entertaining guests. Further benefits include a downstairs W.C and a fantastic utility / laundry room access via the garden.