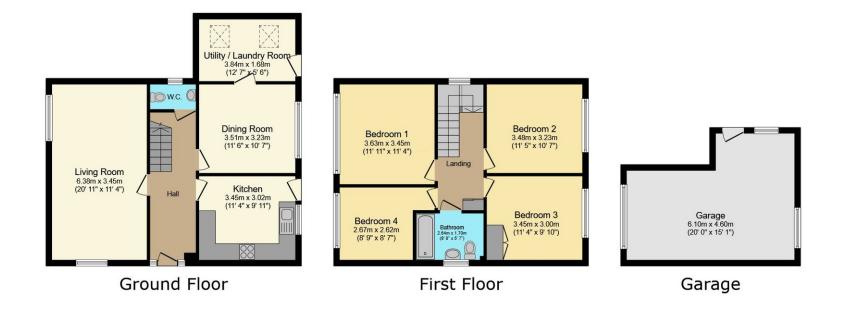

The property comprises of four well-proportioned bedrooms. The master bedroom provides a generous space, creating an inviting environment for relaxation. The other three bedrooms are also well-presented, offering ease and comfort for all the family. A well-equipped bathroom with a heated towel rail adds a touch of convenience.

The heart of the house is a well-lit kitchen, filled with natural light, providing an ideal space to create delicious meals. It's easy to imagine family and friends gathering here, making memories around the dinner table.

Two reception rooms enrich the living space. The first, the living room is adorned with a large window to front, allowing sunlight to flood in and brighten up the space. The dining room room boasts a beautiful garden view, creating a serene spot for relaxation or entertaining guests. Further benefits include a downstairs W.C and a fantastic utility / laundry room access via the garden.

The property's unique features include ample parking spaces and a single detached garage, making it ideal for families with multiple cars. Set in a location close to schools and cycling routes, this house is perfectly situated for families.

This floor plan is for illustrative purposes only. It is not drawn to scale. Any measurements, floor areas (including any total floor area), openings and orientations are approximate. No details are guaranteed, they cannot be relied upon for any purpose and do not form any part of any agreement. No liability is taken for any error, omission or misstatement. A party must rely upon its own inspection(s). Powered by www.Propertybox.io