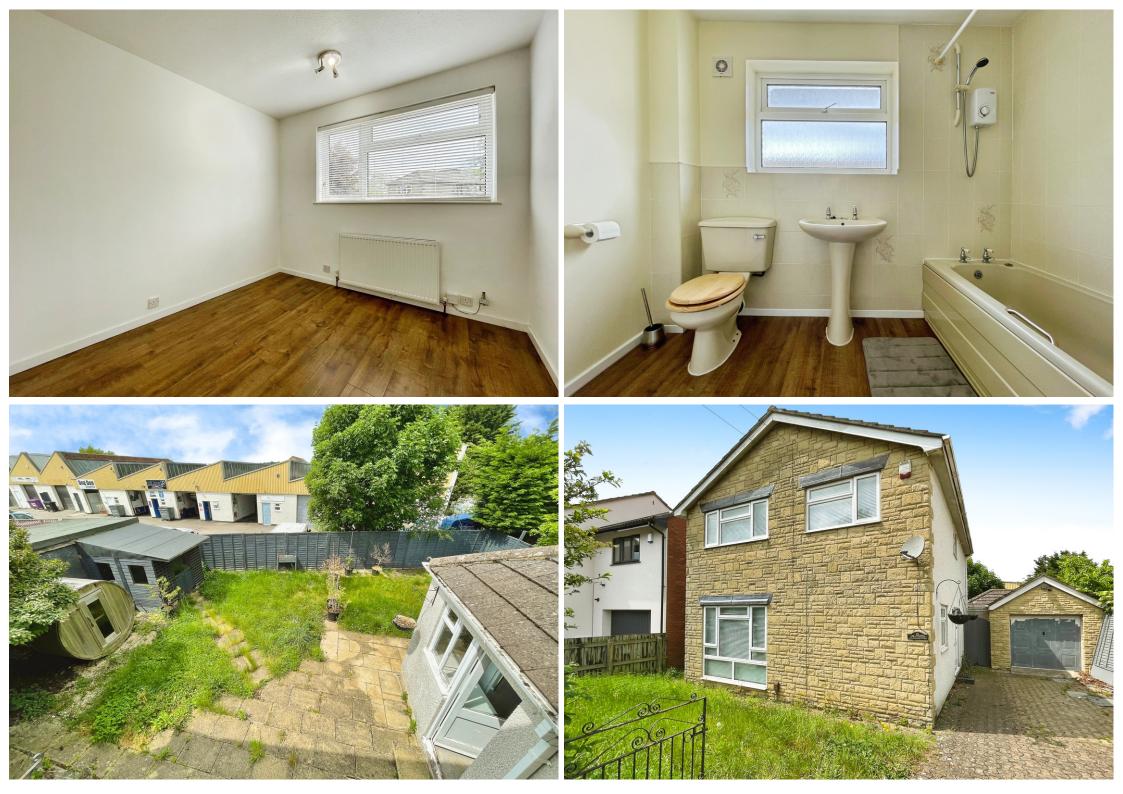

The property comprises of four well-proportioned bedrooms. The master bedroom provides a generous space, creating an inviting environment for relaxation. The other three bedrooms are also well-presented, offering ease and comfort for all the family. A well-equipped bathroom with a heated towel rail adds a touch of convenience.

Two reception rooms enrich the living space. The first, the living room is adorned with a large window to front, allowing sunlight to flood in and brighten up the space. The dining room room boasts a beautiful garden view, creating a serene spot for relaxation or entertaining guests. Further benefits include a downstairs W.C and a fantastic utility / laundry room access via the garden.

The property's unique features include ample parking spaces and a single detached garage, making it ideal for families with multiple cars. Set in a location close to schools and cycling routes, this house is perfectly situated for families.