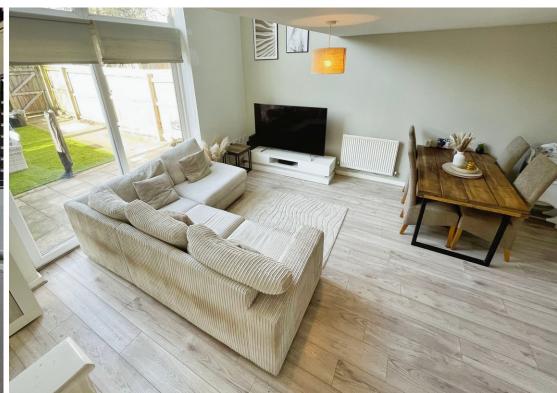

This modern home boasts an open-plan living room / diner that is bathed in natural light, thanks to the large rear windows. The view of the garden from here is truly delightful, making this room the heart of the home. Step outside and you'll find access to a cosy private garden where you can enjoy your morning coffee or an evening read.