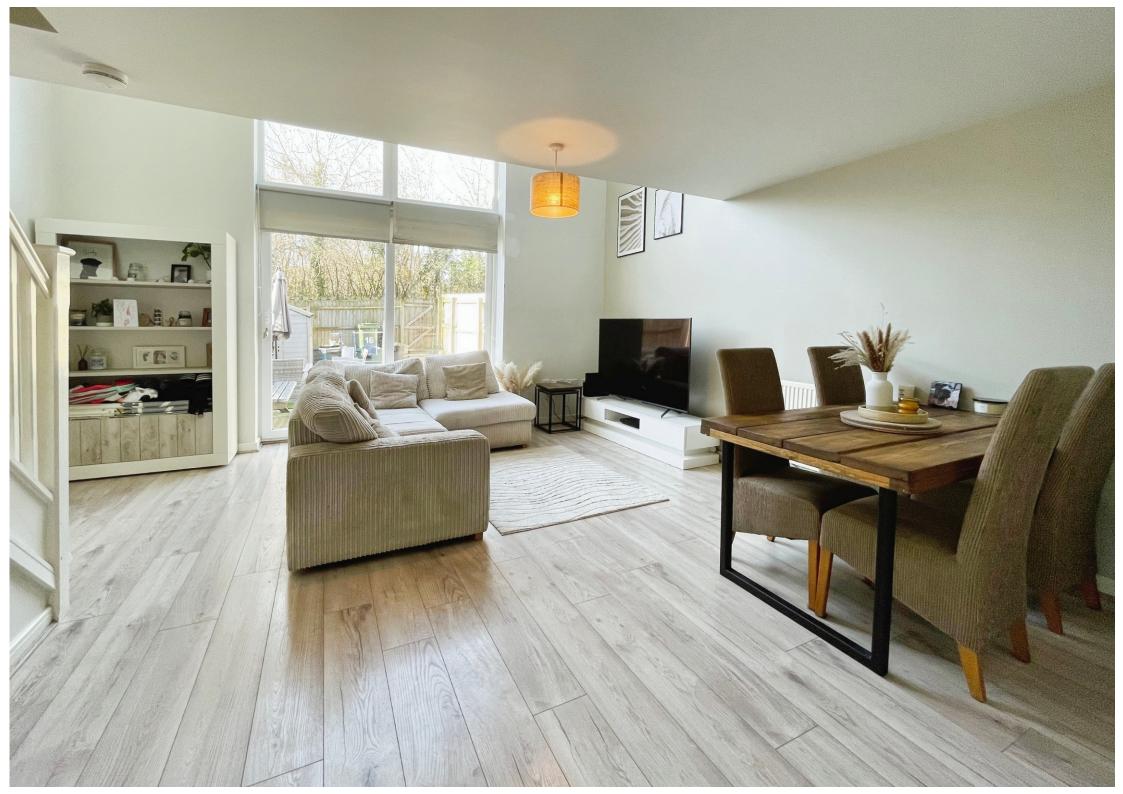

This modern home boasts an open-plan living room / diner that is bathed in natural light, thanks to the large rear windows. The view of the garden from here is truly delightful, making this room the heart of the home. Step outside and you'll find access to a cosy private garden where you can enjoy your morning coffee or an evening read.