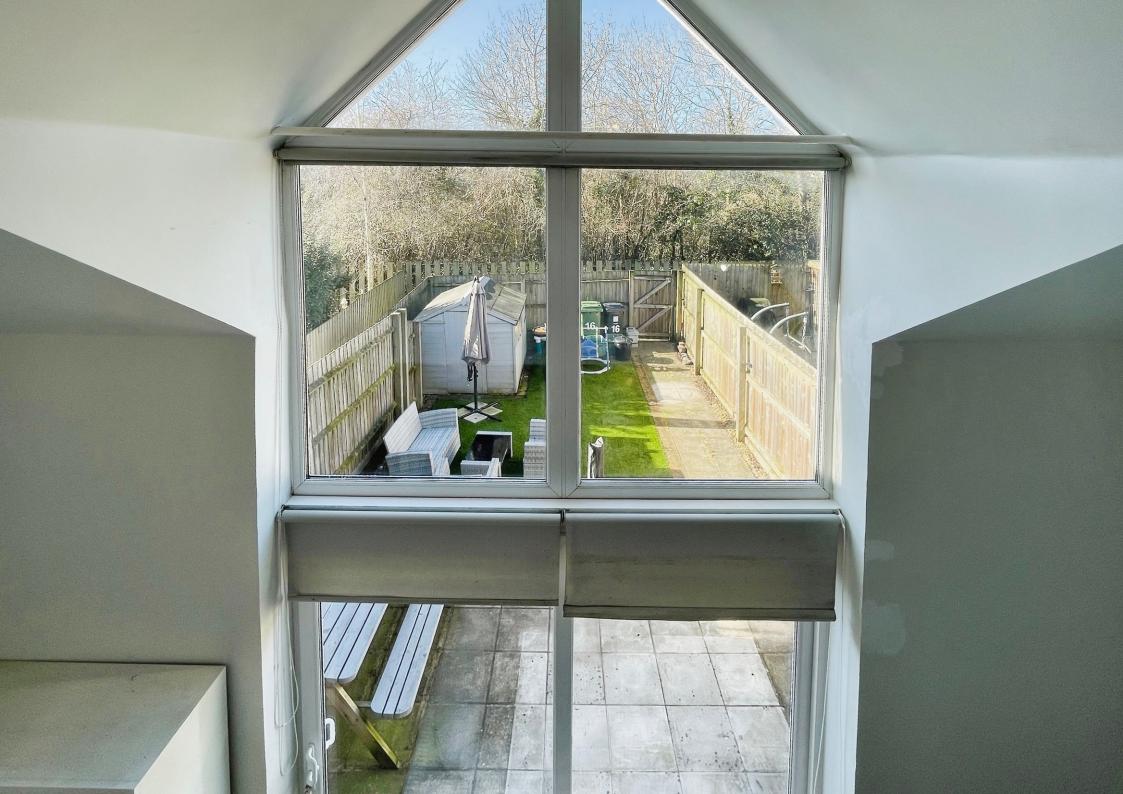

This modern home boasts an open-plan living room / diner that is bathed in natural light, thanks to the large rear windows. The view of the garden from here is truly delightful, making this room the heart of the home. Step outside and you'll find access to a cosy private garden where you can enjoy your morning coffee or an evening read.