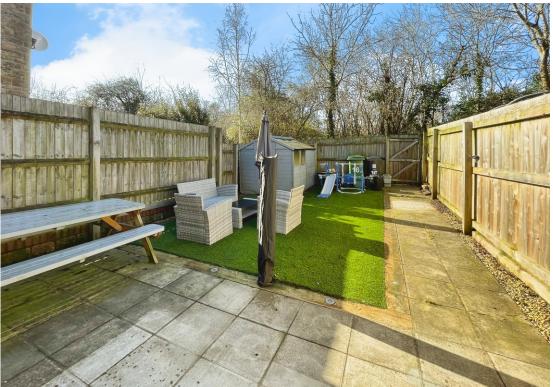

This modern home boasts an open-plan living room / diner that is bathed in natural light, thanks to the large rear windows. The view of the garden from here is truly delightful, making this room the heart of the home. Step outside and you'll find access to a cosy private garden where you can enjoy your morning coffee or an evening read.