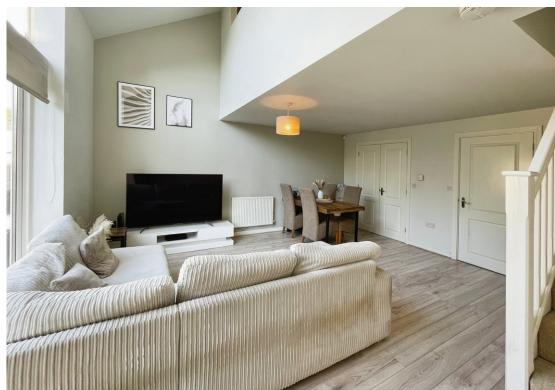

This modern home boasts an open-plan living room / diner that is bathed in natural light, thanks to the large rear windows. The view of the garden from here is truly delightful, making this room the heart of the home. Step outside and you'll find access to a cosy private garden where you can enjoy your morning coffee or an evening read.

The property also encompasses a well-lit kitchen, ideal for those who love cooking. The space is well-designed, ensuring you can prepare your meals with ease.

The living space extends to two lovely bedrooms. The master bedroom is a real treat, featuring a mezzanine balcony that adds a unique touch to the room. The second bedroom is a comfortable double room, perfect for rest and relaxation.