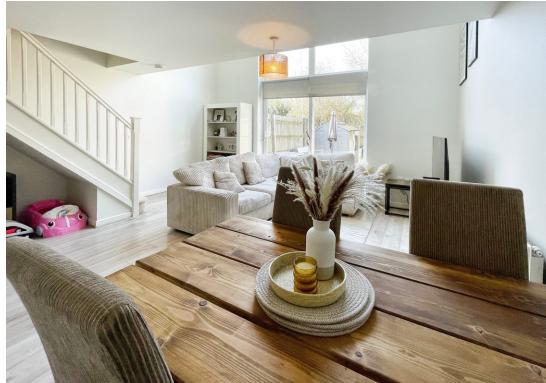

This modern home boasts an open-plan living room / diner that is bathed in natural light, thanks to the large rear windows. The view of the garden from here is truly delightful, making this room the heart of the home. Step outside and you'll find access to a cosy private garden where you can enjoy your morning coffee or an evening read.