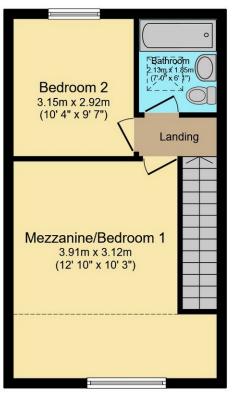

The property also encompasses a well-lit kitchen, ideal for those who love cooking. The space is well-designed, ensuring you can prepare your meals with ease.

The living space extends to two lovely bedrooms. The master bedroom is a real treat, featuring a mezzanine balcony that adds a unique touch to the room. The second bedroom is a comfortable double room, perfect for rest and relaxation.

Rounding off the property, there's a beautiful bathroom with a skylight window. This unique feature ensures you can indulge in a peaceful bath under a blanket of stars or wake up with the morning sunlight.

## Council Tax Band B

\*\*Please note that there is an Estate Management charge of £20.00 pcm to Twelve Trees Property Management.\*\*

**Ground Floor** 

First Floor

This floor plan is for illustrative purposes only. It is not drawn to scale. Any measurements, floor areas (including any total floor area), openings and orientations are approximate. No details are guaranteed, they cannot be relied upon for any purpose and do not form any part of any agreement. No liability is taken for any error, omission or misstatement. A party must rely upon its own inspection(s). Powered by www.Propertybox.io