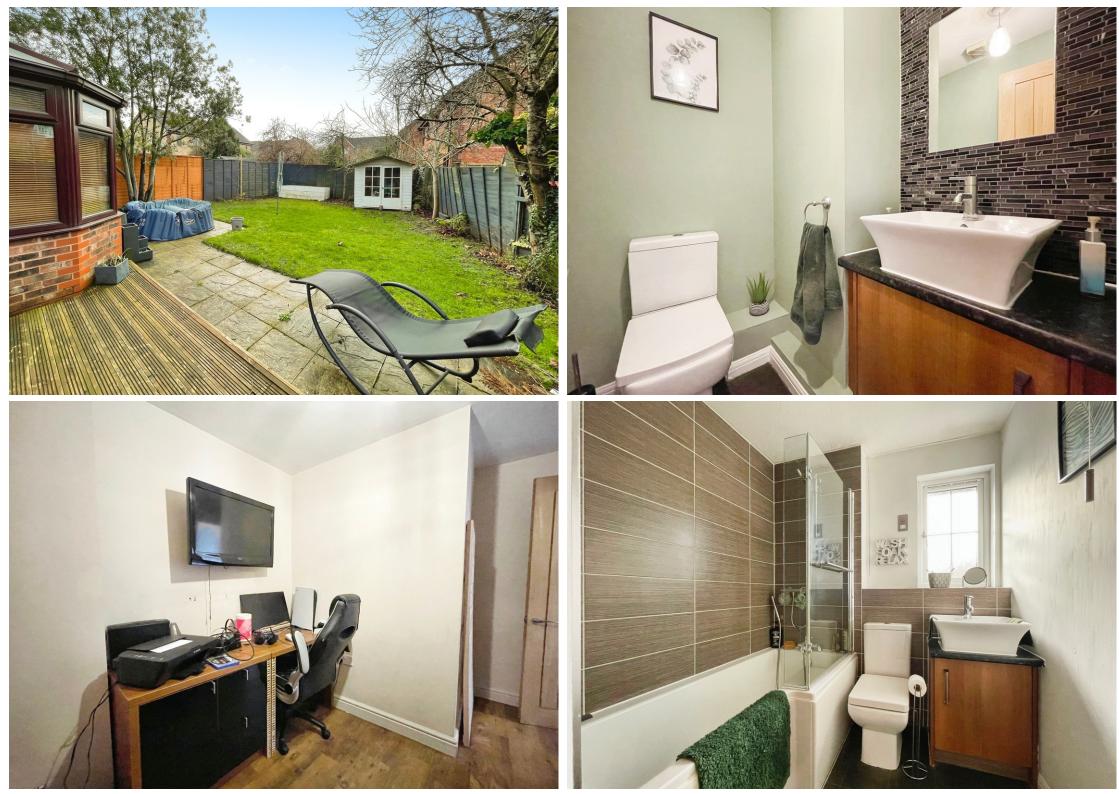

Downstairs the reception rooms offer plenty of space for relaxation and entertainment. The first, the living room features a cosy fireplace that adds a touch of warmth and character to the home. The dining room room provides superb space for family meals and offers access to the conservatory, perfect for those sunny afternoons and offers an impressive view of the garden, an ideal spot for enjoying a quiet moment or a cup of tea.

The property also includes a kitchen, equipped to cater to all your culinary needs and a handy utility room, downstairs W.C and a part converted garage which could be an ideal home working office or childrens games/entertainment room.

The house is well-proportioned, boasting four lovely bedrooms. The sizeable master bedroom comes with its own private en-suite and built in wardrobes, providing a quietness and calm sanctuary. The guest room is a double and also benefits from an en-suite, offering additional convenience for teenagers or guests. There are two further bedrooms offering ample space for growing families and a lovely three piece bathroom suite to complete the upstairs space.