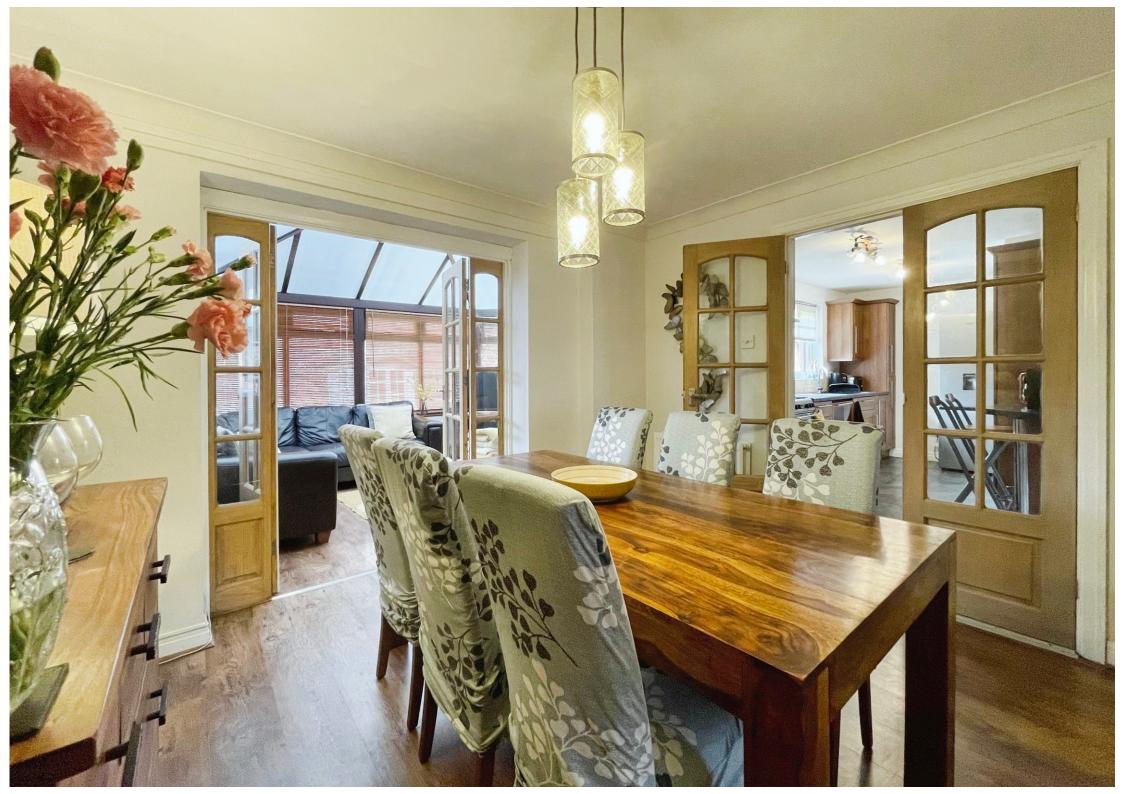

Downstairs the reception rooms offer plenty of space for relaxation and entertainment. The first, the living room features a cosy fireplace that adds a touch of warmth and character to the home. The dining room room provides superb space for family meals and offers access to the conservatory, perfect for those sunny afternoons and offers an impressive view of the garden, an ideal spot for enjoying a quiet moment or a cup of tea.