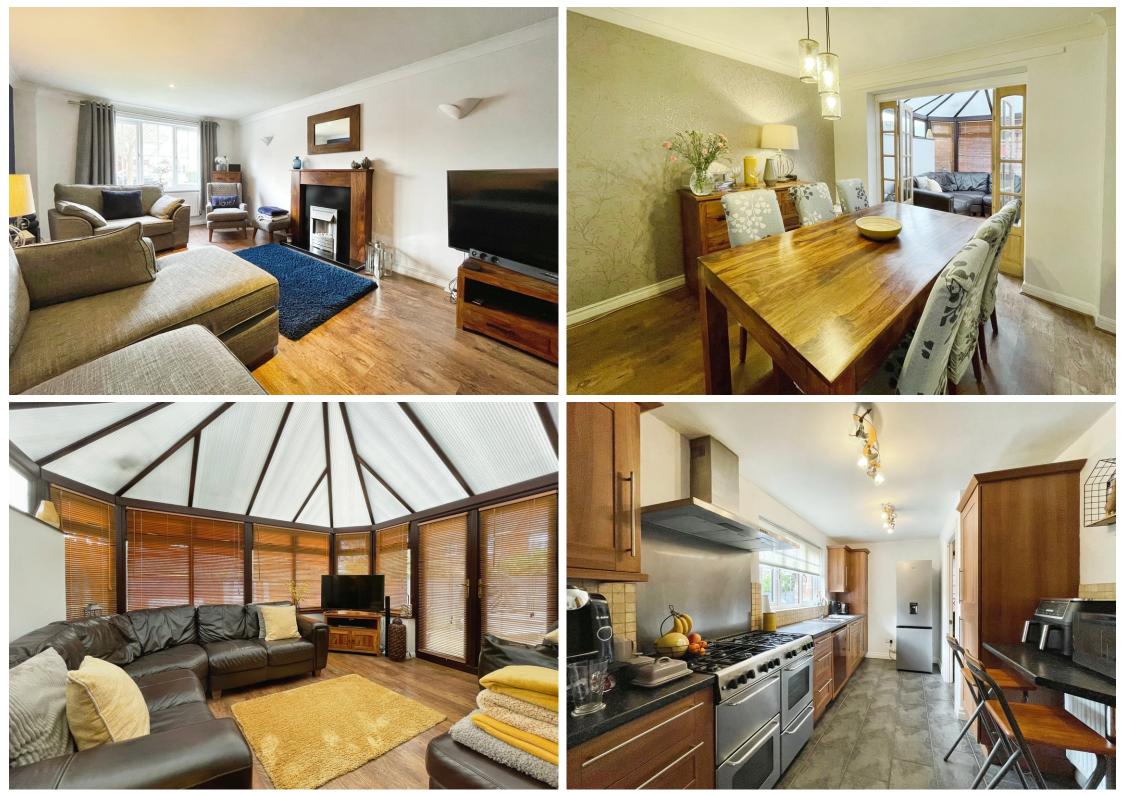

Downstairs the reception rooms offer plenty of space for relaxation and entertainment. The first, the living room features a cosy fireplace that adds a touch of warmth and character to the home. The dining room room provides superb space for family meals and offers access to the conservatory, perfect for those sunny afternoons and offers an impressive view of the garden, an ideal spot for enjoying a quiet moment or a cup of tea.

The property also includes a kitchen, equipped to cater to all your culinary needs and a handy utility room, downstairs W.C and a part converted garage which could be an ideal home working office or childrens games/entertainment room.