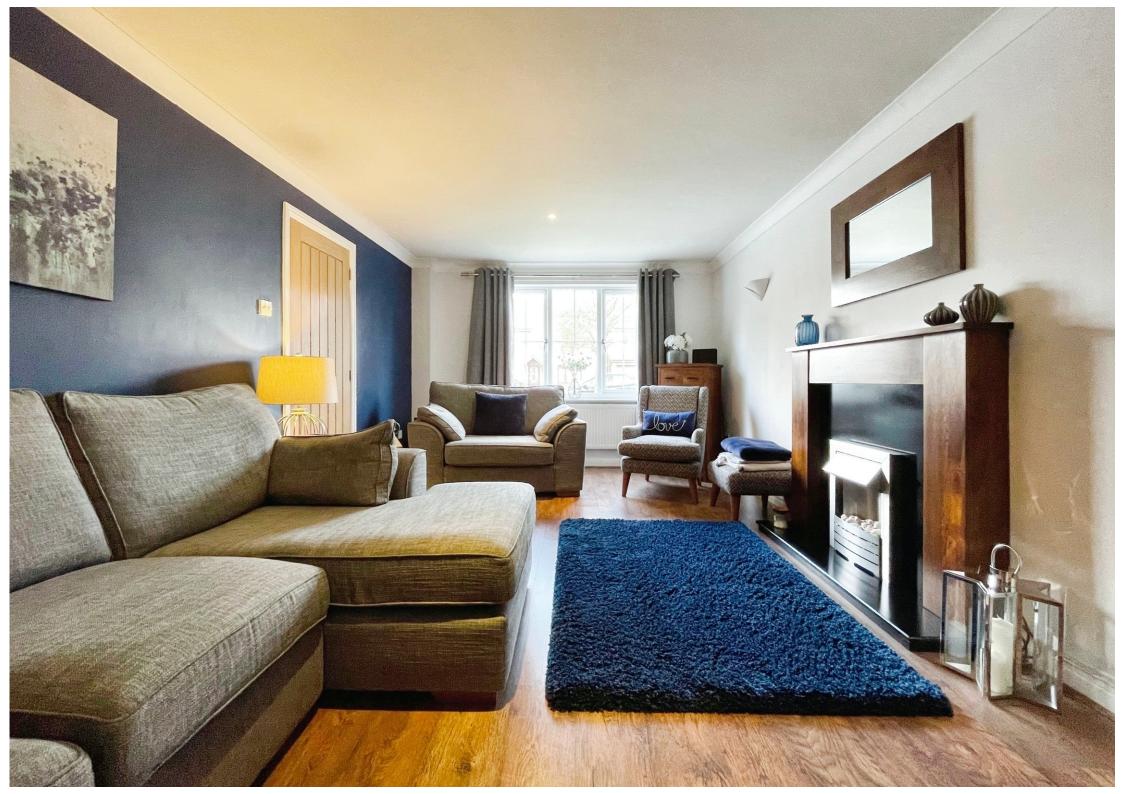

Downstairs the reception rooms offer plenty of space for relaxation and entertainment. The first, the living room features a cosy fireplace that adds a touch of warmth and character to the home. The dining room room provides superb space for family meals and offers access to the conservatory, perfect for those sunny afternoons and offers an impressive view of the garden, an ideal spot for enjoying a quiet moment or a cup of tea.