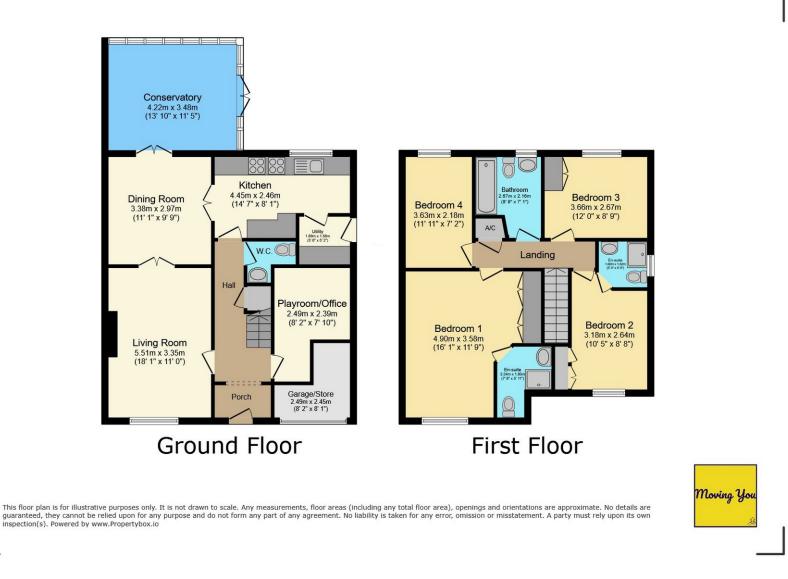

## Bye Mead, Emersons Green, Bristol, BS16 7DL

This splendid detached family home, in a favourable location near schools and local amenities, features four bedrooms with two en-suites, four reception rooms including one with a fireplace and the dining room leading to a conservatory, a part converted garage home office/playroom, plus a well-equipped kitchen, offering a comfortable lifestyle and easy access to nearby cycling routes.

The house is well-proportioned, boasting four lovely bedrooms. The sizeable master bedroom comes with its own private en-suite and built in wardrobes, providing a quietness and calm sanctuary. The guest room is a double and also benefits from an en-suite, offering additional convenience for teenagers or guests. There are two further bedrooms offering ample space for growing families and a lovely three piece bathroom suite to complete the upstairs space.

Downstairs the reception rooms offer plenty of space for relaxation and entertainment. The first, the living room features a cosy fireplace that adds a touch of warmth and character to the home. The dining room room provides superb space for family meals and offers access to the conservatory, perfect for those sunny afternoons and offers an impressive view of the garden, an ideal spot for enjoying a quiet moment or a cup of tea.

The property also includes a kitchen, equipped to cater to all your culinary needs and a handy utility room, downstairs W.C and a part converted garage which could be an ideal home working office or childrens games/entertainment room.