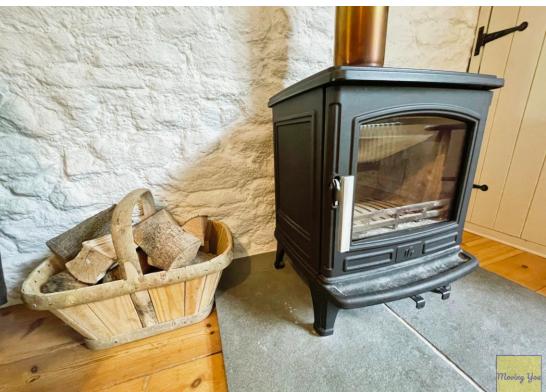

Upon entering the property, you'll find a cosy reception room that instantly catches your attention with a stunning wood burner. It's the perfect spot to curl up with a good book on those chilly evenings. Moving along, this home boasts a beautiful hand crafted kitchen where you can whip up your favourite meals. The kitchen is quite the heart of the home, where you can cook, eat, and create memories.