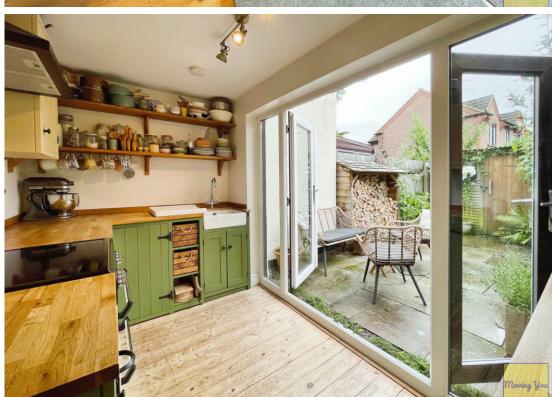

To complete this charming home, there is a well-appointed bathroom, offering all the essentials you need for a comfortable living.

Externally this home benefits from a pretty courtyard garden offering enough space for family barbeques or a morning coffee and located to the front of the property are two off street parking spaces accessed via the shared driveway.