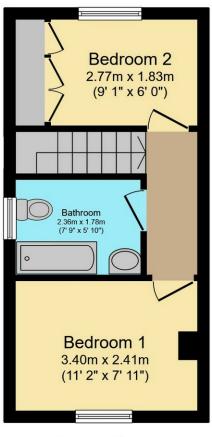

Upstairs, the property offers two well-sized bedrooms. The first is a generous double room, providing plenty of space for relaxation and storage. The second bedroom is a single room, but it's by no means small and comes with built-in wardrobes, making it a great space for a child's room or a home office.

To complete this charming home, there is a well-appointed bathroom, offering all the essentials you need for a comfortable living.

Externally this home benefits from a pretty courtyard garden offering enough space for family barbeques or a morning coffee and located to the front of the property are two off street parking spaces accessed via the shared driveway.

Council Tax B

**Ground Floor** 

First Floor

This floor plan is for illustrative purposes only. It is not drawn to scale. Any measurements, floor areas (including any total floor area), openings and orientations are approximate. No details are guaranteed, they cannot be relied upon for any purpose and do not form any part of any agreement. No liability is taken for any error, omission or misstatement. A party must rely upon its own inspection(s). Powered by www.Propertybox.io