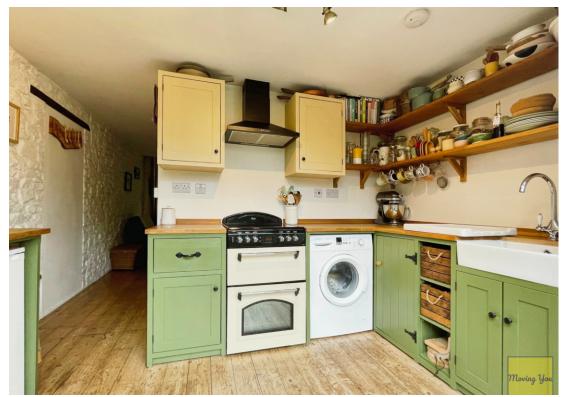

Upon entering the property, you'll find a cosy reception room that instantly catches your attention with a stunning wood burner. It's the perfect spot to curl up with a good book on those chilly evenings. Moving along, this home boasts a beautiful hand crafted kitchen where you can whip up your favourite meals. The kitchen is quite the heart of the home, where you can cook, eat, and create memories.