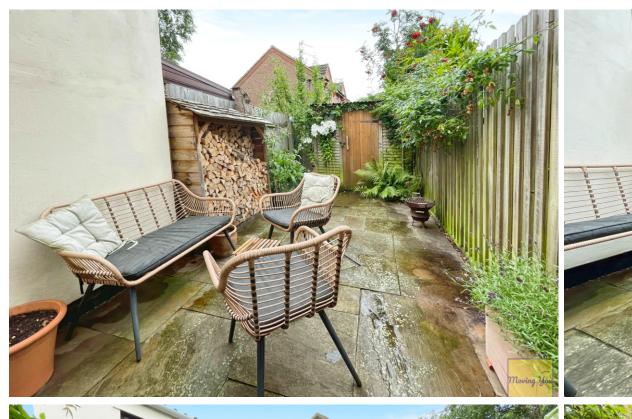

To complete this charming home, there is a well-appointed bathroom, offering all the essentials you need for a comfortable living.

Externally this home benefits from a pretty courtyard garden offering enough space for family barbeques or a morning coffee and located to the front of the property are two off street parking spaces accessed via the shared driveway.