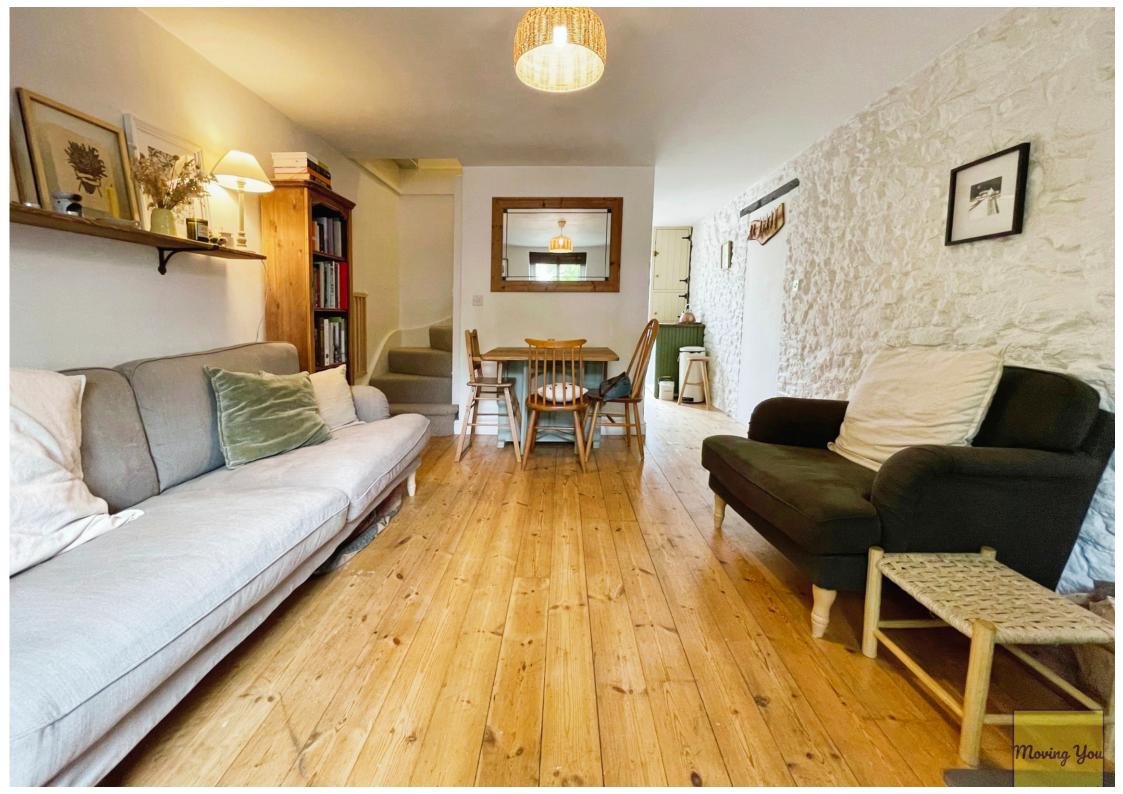

Upon entering the property, you'll find a cosy reception room that instantly catches your attention with a stunning wood burner. It's the perfect spot to curl up with a good book on those chilly evenings. Moving along, this home boasts a beautiful hand crafted kitchen where you can whip up your favourite meals. The kitchen is quite the heart of the home, where you can cook, eat, and create memories.