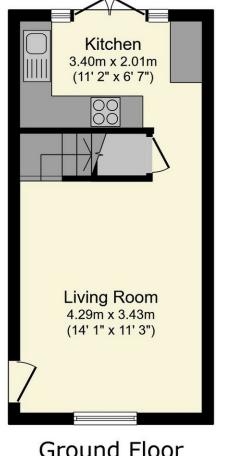

Upon entering the property, you'll find a cosy reception room that instantly catches your attention with a stunning wood burner. It's the perfect spot to curl up with a good book on those chilly evenings. Moving along, this home boasts a beautiful hand crafted kitchen where you can whip up your favourite meals. The kitchen is quite the heart of the home, where you can cook, eat, and create memories.

Council Tax B

**Ground Floor** 

First Floor

This floor plan is for illustrative purposes only. It is not drawn to scale. Any measurements, floor areas (including any total floor area), openings and orientations are approximate. No details are guaranteed, they cannot be relied upon for any purpose and do not form any part of any agreement. No liability is taken for any error, omission or misstatement. A party must rely upon its own inspection(s). Powered by www.Propertybox.io