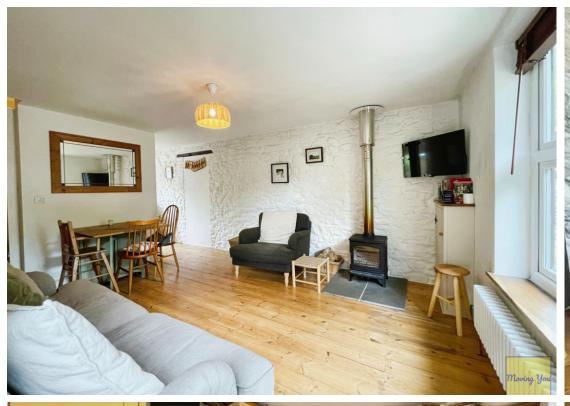

Upon entering the property, you'll find a cosy reception room that instantly catches your attention with a stunning wood burner. It's the perfect spot to curl up with a good book on those chilly evenings. Moving along, this home boasts a beautiful hand crafted kitchen where you can whip up your favourite meals. The kitchen is quite the heart of the home, where you can cook, eat, and create memories.