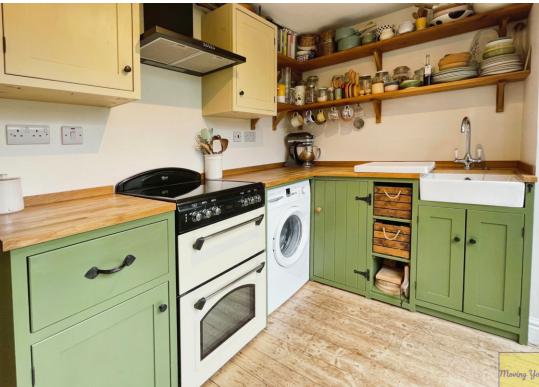

Upon entering the property, you'll find a cosy reception room that instantly catches your attention with a stunning wood burner. It's the perfect spot to curl up with a good book on those chilly evenings. Moving along, this home boasts a beautiful hand crafted kitchen where you can whip up your favourite meals. The kitchen is quite the heart of the home, where you can cook, eat, and create memories.