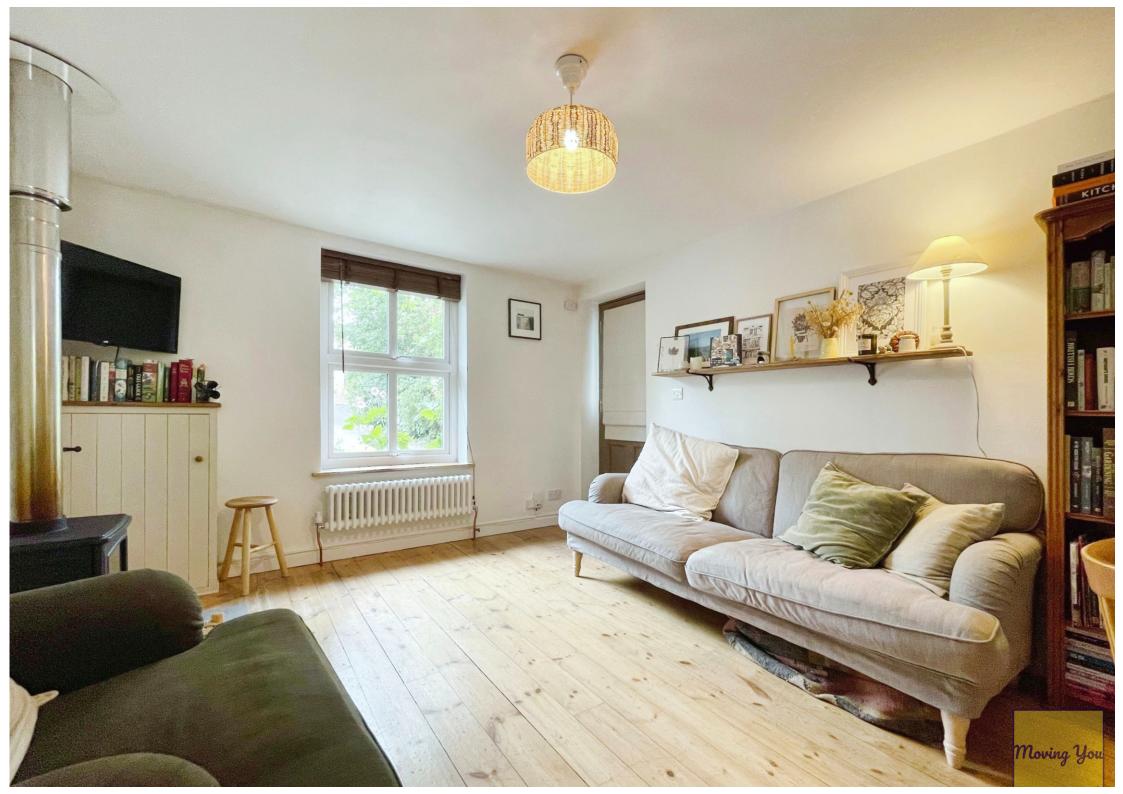

Upon entering the property, you'll find a cosy reception room that instantly catches your attention with a stunning wood burner. It's the perfect spot to curl up with a good book on those chilly evenings. Moving along, this home boasts a beautiful hand crafted kitchen where you can whip up your favourite meals. The kitchen is quite the heart of the home, where you can cook, eat, and create memories.