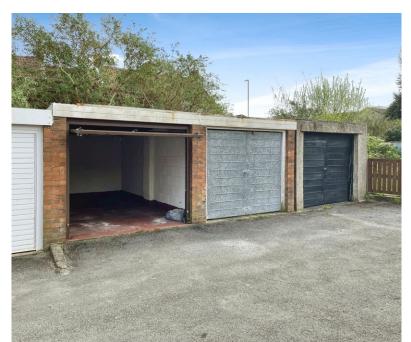

## Garage lying to the west side of Soundwell Road, Bristol, BS16 4RB

Located in a cul-de-sac location within Leicester Square BS16 4PD and lying to the west side of Soundwell Road.

This garage en-bloc measures 15'11 by 8'7 with an up and over door and would suit a local resident to the area wishing to secure a vehicle overnight. Alternatively it could also be of use for general storage or a mechanic wishing to work with motorbikes for example.