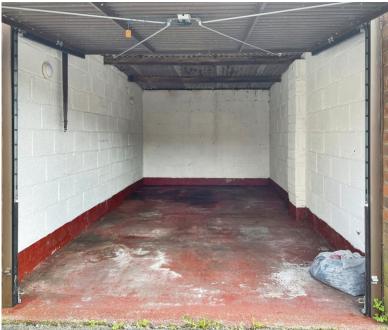

## Garage lying to the west side of Soundwell Road, Bristol, BS16 4RB

Located in a cul-de-sac location within Leicester Square BS16 4PD and lying to the west side of Soundwell Road.

This garage en-bloc measures 15'11 by 8'7 with an up and over door and would suit a local resident to the area wishing to secure a vehicle overnight. Alternatively it could also be of use for general storage or a mechanic wishing to work with motorbikes for example.

It is worth noting that the roof is original and suffers from some water ingress which is reflected in the price.

Floor area 12.7 sq.m. (137 sq.ft.)

TOTAL: 12.7 sq.m. (137 sq.ft.)

This floor plan is for illustrative purposes only. It is not drawn to scale. Any measurements, floor areas (including any total floor area), openings and orientations are approximate. No details are guaranteed, they cannot be relied upon for any purpose and do not form any part of any agreement. No liability is taken for any error, omission or mistattement, A party must rely upon its own imspection(s). Powered by www. Propertybox.io.