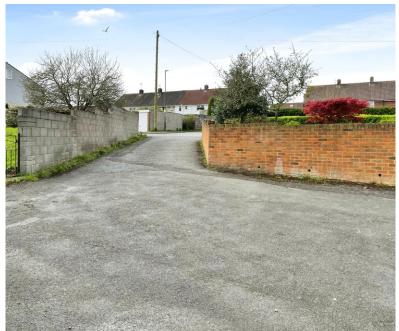

## Garage lying to the west side of Soundwell Road, Bristol, BS16 4RB

Located in a cul-de-sac location within Leicester Square BS16 4PD and lying to the west side of Soundwell Road.

This garage en-bloc measures 15'11 by 8'7 with an up and over door and would suit a local resident to the area wishing to secure a vehicle overnight. Alternatively it could also be of use for general storage or a mechanic wishing to work with motorbikes for example.