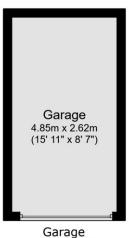

## Garage lying to the west side of Soundwell Road, Bristol, BS16 4RB

Located in a cul-de-sac location within Leicester Square BS16 4PD and lying to the west side of Soundwell Road.

This garage en-bloc measures 15'11 by 8'7 with an up and over door and would suit a local resident to the area wishing to secure a vehicle overnight. Alternatively it could also be of use for general storage or a mechanic wishing to work with motorbikes for example.

It is worth noting that the roof is original and suffers from some water ingress which is reflected in the price.

Floor area 12.7 sq.m. (137 sq.ft.)

TOTAL: 12.7 sq.m. (137 sq.ft.)

This floor plan is for illustrative purposes only. It is not drawn to scale. Any measurements, floor areas (including any total floor area), openings and orientations are approximate. No details are guaranteed, they cannot be relied upon for any purpose and do not form any part of any agreement. No liability is taken for any error, omission or mistattement, A party must rely upon its own imspection(s). Powered by www. Propertybox.io.