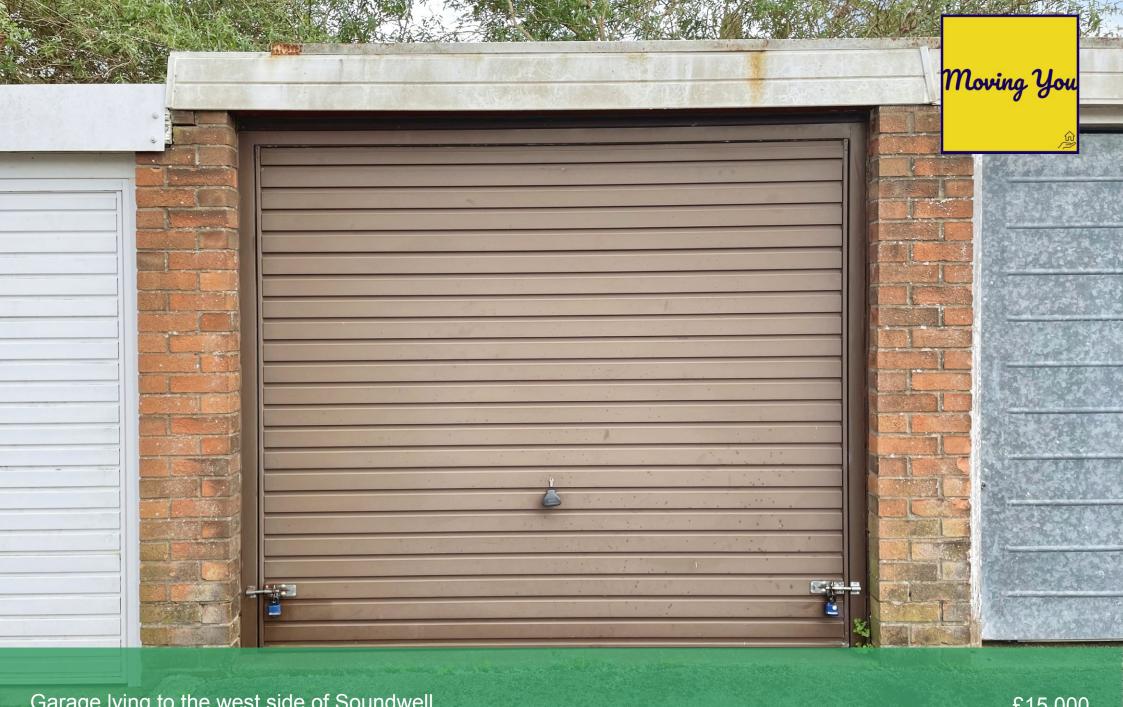

Garage lying to the west side of Soundwell Road

£15,000

## Garage lying to the west side of Soundwell Road, Bristol, BS16 4RB

Located in a cul-de-sac location within Leicester Square BS16 4PD and lying to the west side of Soundwell Road.

This garage en-bloc measures 15'11 by 8'7 with an up and over door and would suit a local resident to the area wishing to secure a vehicle overnight. Alternatively it could also be of use for general storage or a mechanic wishing to work with motorbikes for example.