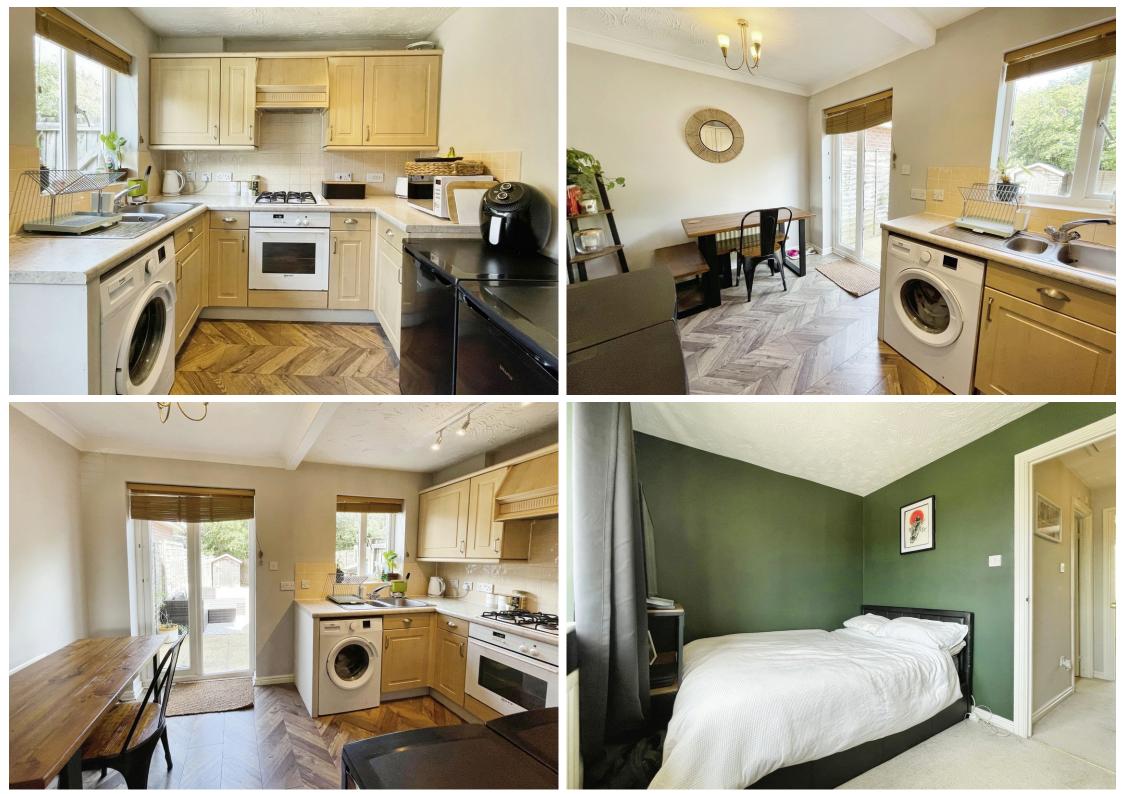

Speaking of hosting, the house is equipped with an open plan kitchen/diner that's just waiting for you to cook up a storm. It's a space that's as practical as it is beautiful overlooking the rear garden, and it's perfect for everything from quiet breakfasts to dinner parties.

The house also boasts two double bedrooms that are just waiting for you to add your personal touch. Whether you want to create a peaceful retreat or a vibrant, energising space, these rooms offer a blank canvas for you to work with.