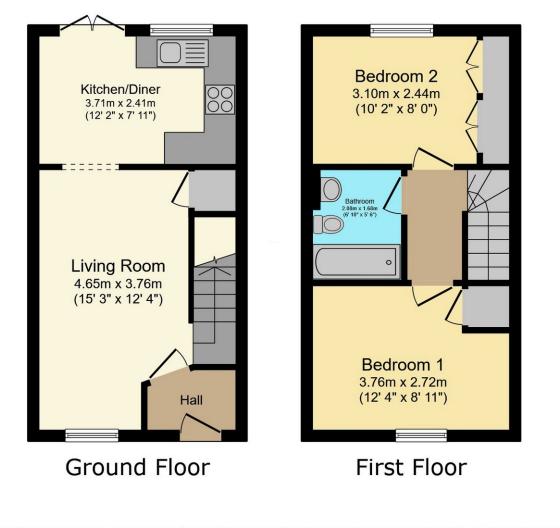

Westons Brake, Emersons Green 03334041188 option 3 Asking Price £280,000 guy.rolfe@moving-you.co.uk Freehold www.moving-you.co.uk

This charming modern semi-detached home, ideal for first-time buyers, features a cosy living room, a practical open plan kitchen/diner, two double bedrooms, a stylish bathroom, and is conveniently located near public transport and local amenities.

Welcome to this charming Taywood built semi-detached house, a perfect little gem that's just waiting for you to make it your own. Perfectly suited for first-time buyers, this home is the ideal place to start your journey of property ownership.

The heart of this lovely home is its warm open-plan reception room, a beautiful space that invites you in and makes you feel instantly at home. The room is perfect for cosy evenings in or for hosting guests in a warm and welcoming environment.

Speaking of hosting, the house is equipped with an open plan kitchen/diner that's just waiting for you to cook up a storm. It's a space that's as practical as it is beautiful overlooking the rear garden, and it's perfect for everything from quiet breakfasts to dinner parties.

The house also boasts two double bedrooms that are just waiting for you to add your personal touch. Whether you want to create a peaceful retreat or a vibrant, energising space, these rooms offer a blank canvas for you to work with.

Completing the home is the family bathroom that's as practical as it is stylish, offering the perfect space for you to unwind after a long day.

The property is conveniently located with excellent public transport links via the A4174 Ring Road offering access to the M32/M4/M5 corridors and local amenities nearby, making your day-to-day life a breeze. This home isn't just a property; it's a lifestyle, and it's one that's waiting for you to embrace it. Don't wait around; this house won't be on the market for long. Your dream home is just a call away!

Council Tax Band C

Moving You

This floor plan is for illustrative purposes only. It is not drawn to scale. Any measurements, floor areas (including any total floor area), openings and orientations are approximate. No details are guaranteed, they cannot be relied upon for any purpose and do not form any part of any agreement. No liability is taken for any error, omission or misstatement. A party must rely upon its own inspection(s). Powered by www.Propertybox.io