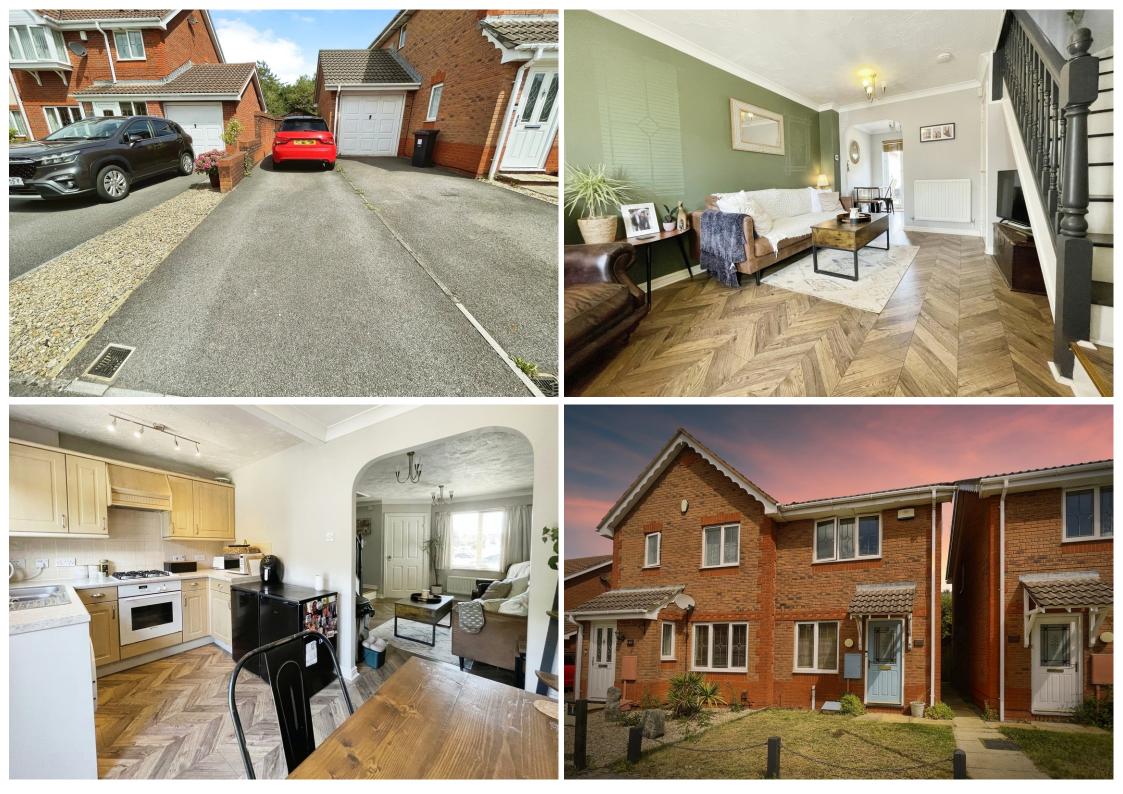

Welcome to this charming Taywood built semi-detached house, a perfect little gem that's just waiting for you to make it your own. Perfectly suited for first-time buyers, this home is the ideal place to start your journey of property ownership.

The heart of this lovely home is its warm open-plan reception room, a beautiful space that invites you in and makes you feel instantly at home. The room is perfect for cosy evenings in or for hosting guests in a warm and welcoming environment.

Speaking of hosting, the house is equipped with an open plan kitchen/diner that's just waiting for you to cook up a storm. It's a space that's as practical as it is beautiful overlooking the rear garden, and it's perfect for everything from quiet breakfasts to dinner parties.